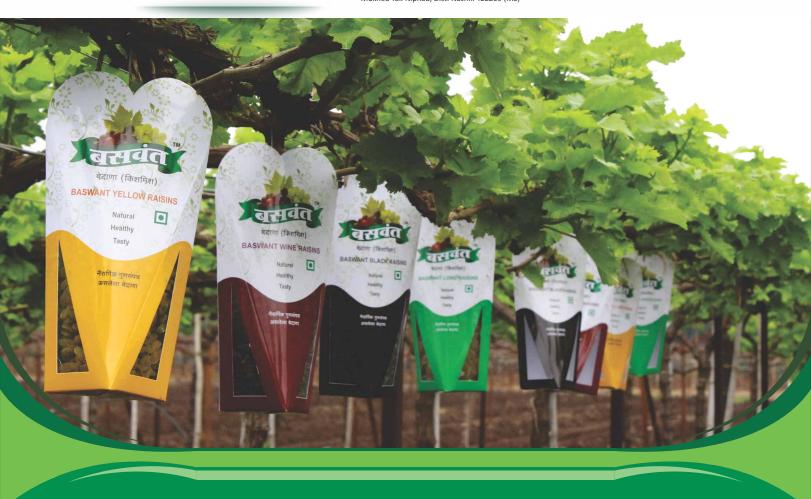

'BASWANT' Raisins has become a very popular brand of Raisins in a very short time. Company marketed various types of Raisins under the brand name of 'BASWANT'. All the different varieties of Raisins are available under the 'Regular', 'Premium' & 'Prestige' categories in the market.

Currently Green Zone Agrochem Pvt. Ltd. has three major varieties of raisins, such as

- Jumbo black seedless.
- Thompson seedless.
- Long sonaka seedless.

#### Company also supplies the special varieties of Raisins, like-

- Special Wine seeded. (called as 'Shiraz').
- Special Afghan black seeded. (called as 'Mazhari').

All these varieties are available under the brand name of 'Baswant'.