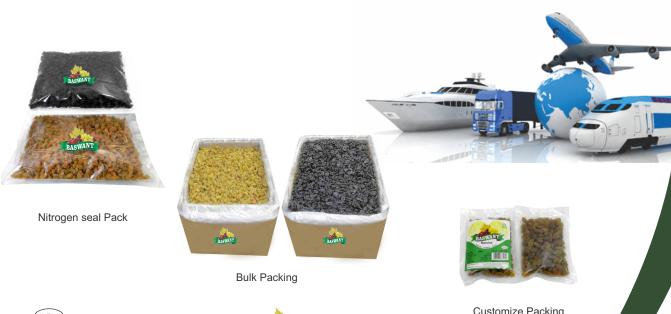

#### Following things make 'BASWANT' so special –

- All raw material is carefully cleaned and sorted at production line
- Irradiation process is followed to make the RAISINS germ free.
- The Quality of RAISINS is checked in company's own lab as per the standards set by the FSSAI, AGMARK, APEDA and various other national and international agencies. Company also sends batch samples to third party agency for Quality check.
- The RAISINS are packed in sealed pack Pouches, Bags with Nitrogen air to increase the Shelf life of the RAISINS
- RAISINS are packed in corrugated boxes and pouches as per quantity & requirement then sent for dispatch or Cold storage.
- Supply in BULK quantity is also available.

#### Green Zone Agrochem Pvt Ltd Infrastructure –

- Own Farm and Associated farmers.
- Company's own Grading and Sorting line.
- Company's own in-house laboratory to check the quality of inventory.
- Cold Storage.
- Delivery Vehicles.
- www.baswant.com