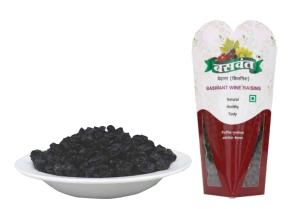

#### Company also supplies the special varieties of Raisins, like-

- Special Wine seeded. (called as 'Shiraz').
- Special Afghan black seeded. (called as 'Mazhari').

All these varieties are available under the brand name of 'Baswant'.

#### **SPWL (Special Wine Variety)**

Variety: Shiraz Seeded

Made :The Raisins made from the Shiraz Seeded Black

Grapes.

**Shape & Size:** The Raisins are Round & Small in size.

Taste: Sweet

Colour: Black Colour

Seeds: Yes

Available Packing :- 250 gm