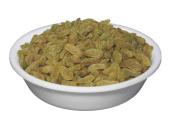

#### **RG** (Green Seedless)

Variety: Thompson Seedless (Indian)

**Made:** These raisins made from the Thompson seedless

green grapes.

**Shape & Size:** These raisins are round & medium in size.

Taste: Sweet

Colour: Green, Yellow & Copper colour

Seeds: No seeds

Available Packing :- 250 gm, 500gm & 1kg