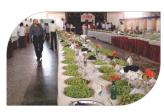

# टपोरी द्राक्षे, बेदाण्यांचे 'बसवंत' प्रदर्शनातून ब्रॅन्डिंग

# नाशिककरांच्या भेटीला आली संपूर्ण द्राक्षशेती

सकाळ वृत्तसेवा

नाशिक, ता. २ : दाक्ष आणि बेटाणा उत्पादक शेतकऱ्यांच्या मालाचे ब्रॉन्डिंग व्हावे, तसेच त्या मालाला बाजारपेठ उपलब्ध वहावी म्हणून सिटी सेंटर मॉल येथे 'बसवंत' प्रदर्शनाचे आज उद्घाटन 🎉 अर्थ अस्ति अप्रताय आधा क्याट्स झाले. या प्रदर्शनात द्राक्ष आणि वेदाण्याच्या विविध जाती आकर्षक पद्धतीने मंडण्यात आल्या. या ठिकाणी द्राक्ष आणि वेदाणे विक्रीसाठीदेखील उपलब्ध करून देण्यात 👛 आली आहेत.

सिटी सेंटर मॉल येथे 'बसवंत' या प्रदर्शनाचे उद्घाटन जिल्हा अधीक्षक कृषी प्रदर्शनातील द्राक्षे. अधिकारी टी. एन. जगताप यांच्या हस्ते

पवार व संजय पवार उपस्थित होते. 'वसवंत' प्रदर्शनात उत्तम दर्जाच्या विविध जातींच्या द्राक्षांची मांडणी आकर्यक पद्धतीने करण्यात आली दाशासोवतच वेदाण्याचेही विविध प्रकार या ठिकाणी उपलब्ध आहेत. जिल्हाभरातील द्राक्षबागाईतदारांनी पिकविलेले विविध रंगांचे, जातीचे, निर्यातक्षम द्राक्ष् या ठिकाणी विकीसाठी उपलब्ध आहेत. तिसेच प्रत्येक लाभान्या नप्पन्याला त्याच्या उत्पादकाने नाव गाव दाक्षाची जात इत्यादी माहितीचे लेबल लावले आहे. थॉमसन, सोनाका. 💹 शरद, माणिक चमण, गणेश, थॉमसन सेंद्रिय यांसारखे द्राक्षांचे विविध प्रकार या ठिकाणी