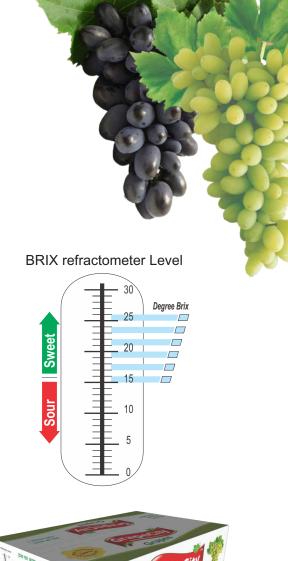

#### What is a BRIX?

A sugar (Sucrose) content in a fruit juice is called as BRIX. Which is also called as TSS. (Total Soluble Solids).

TSS counts the soluble solids like proteins, fats, Organic acid, carbohydrates, minerals etc. The combination of all these is called as BRIX.

The quality of grapes is determined on the basis of BRIX level. BRIX Level Below 16 will be considered as sour & above will be considered as Sweet.

One degree Brix is 1 gram of sucrose in 100 grams of solution and represents the strength of the solution as percentage by mass.

BRIX refractometer is used to measure the BRIX level.